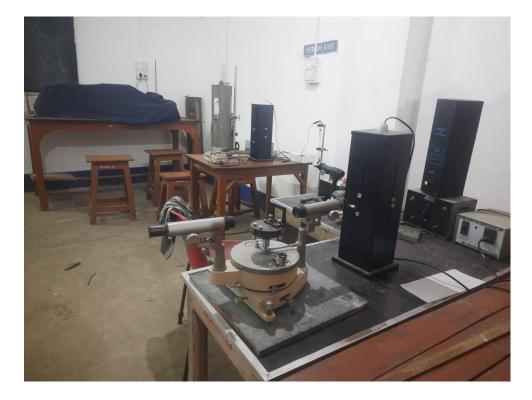

University and has more than 20 computers.</li> <li>The department also has updated instrumentation and light tracing tables</li> </ul> |
| MATHEMATICS | 1   | 1 Computer Lab                                                                                                                   | Nil                     | More than 20 computers and 1 projector                                                                                                                                                                                                                                              |

### Geography Computer Laboratory



### **Physics Laboratories**





# **Mechanical and Thermal Laboratory**





# **Electronics and Electrical Laboratory**





**Physics Computational Laboratoy** 





# **Optics Laboratory**

### **Chemistry Laboratories**





## **Chemistry Laboratory-1**

## **Chemistry Laboratory-2**

#### **Botany Laboratories**



# **Botany General Laboratory**

### **Zoology Laboratories**





# **Zoology General Laboratory and Specimens**

# Mathematics Computer Laboratory