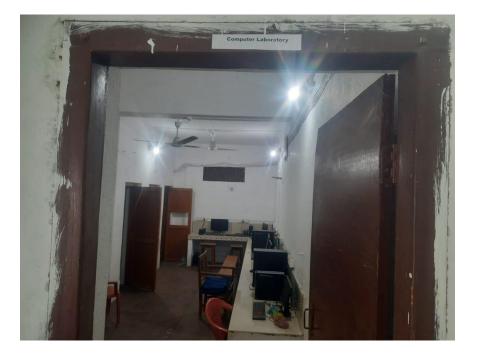

out of 3 centers under Sidho-Kanho-Birsha University and has more than 20 computers.</li> <li>The department also has updated instrumentation and light tracing tables</li> </ul> |
| MATHEMATICS | 1   | 1 Computer Lab                                                                                                                   | Nil                     | More than 20 computers and 1 projector                                                                                                                                                                                                                                              |

### Geography Computer Laboratory



### **Physics Laboratories**





# **Mechanical and Thermal Laboratory**





# **Electronics and Electrical Laboratory**





**Physics Computational Laboratoy** 





# **Optics Laboratory**

### **Chemistry Laboratories**





## **Chemistry Laboratory-1**

## **Chemistry Laboratory-2**

#### **Botany Laboratories**



# **Botany General Laboratory**

### **Zoology Laboratories**





# **Zoology General Laboratory and Specimens**

# Mathematics Computer Laboratory