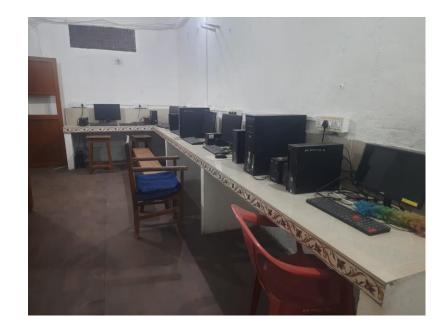

ut of 3 centers under Sidho-Kanho-Birsha University and has more than 20 computers.</li> <li>The department also has updated instrumentation and light tracing tables</li> </ul> |
| MATHEMATICS | 1   | 1 Computer Lab                                                                                                                   | Nil                     | More than 20 computers and 1 projector                                                                                                                                                                                                                                              |

### Geography Computer Laboratory



### **Physics Laboratories**





# **Mechanical and Thermal Laboratory**





# **Electronics and Electrical Laboratory**





**Physics Computational Laboratoy** 





# **Optics Laboratory**

### **Chemistry Laboratories**





## **Chemistry Laboratory-1**

## **Chemistry Laboratory-2**

#### **Botany Laboratories**



# **Botany General Laboratory**

### **Zoology Laboratories**





# **Zoology General Laboratory and Specimens**

# Mathematics Computer Laboratory