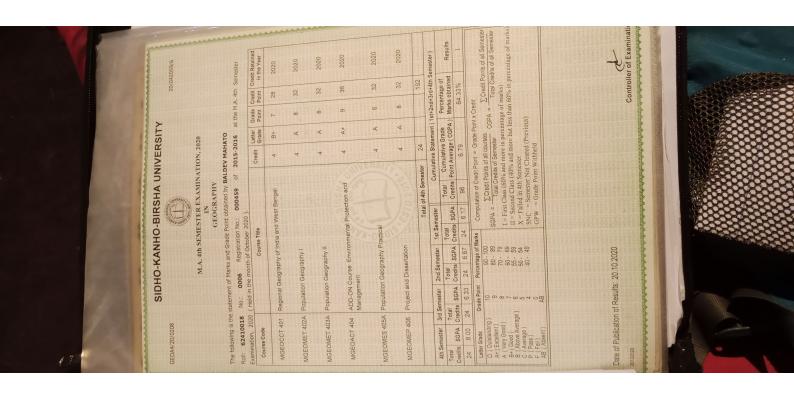

### M.SC. 4th SEMESTER EXAMINATION, 2020

## IN

ZOOLOGY

The following is the statement of Marks and Grade Point obtained by BISWANATH GANGULY

Roll: 75410018 No.: 0006 Registration No.: 000391 of 2015-2016 at the M.Sc. 4th Semester

Examination, 2020 ( Held in the month of October 2020 ).