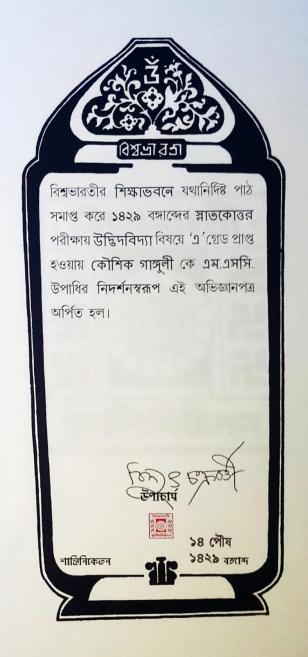

|

Cumulative Grade Point Average (CGPA)

**RESULT: Passed** 

REMARKS: O (Outstanding)

Aninga Zosi Pal

Controller of Examinations

Date of Publication of Result:

31/08/2022

Result ;- Q = Qualified, SNC = Semester not Cleared, AB = Absent, CAN = Cancelled, PNC = Programme not clear

[Please see Reverse]

# Visva-Bharati

This is to certify that

Koushik Ganguli was admitted to the degree of Master of Science in Solany after completion of the prescribed course of studies in the pear 2022 at Siksha-Bhabana and that he was placed in 'A' Grade.

Pochakalans Vice-Chancellor



Santinilictan December 30, 2022



Trapezoidal Rule.

(8/8/3, 

10 Define order of convergence of an iterative method for finding root of an equation.

(x) Write down the binary equivalent of the convergence of an iterative method for finding root of an equation.

[1.2+6+1]] ! 2.E= }

AUT TEATE (MA

The figures in the right-hand margin indicate marks. Candidates are required to give their answers in their own words as far as practicable. Motations and symbols have their usual meanings.

Full Marks: 40

#### SIDHO-KANHO-BIRSHA UNIVERSITY

CEMS4/22/0046

buil nad) p

differential

scripolating to the series of the series of

(2) & rates

-notwowlo



22/040853/5

M.SC. 4th SEMESTER EXAMINATION, 2022

IN CHEMISTRY

The following is the statement of Marks and Grade Point obtained by BRIHASPATI GOPE

Roll: 71410020 No.: 0006 R