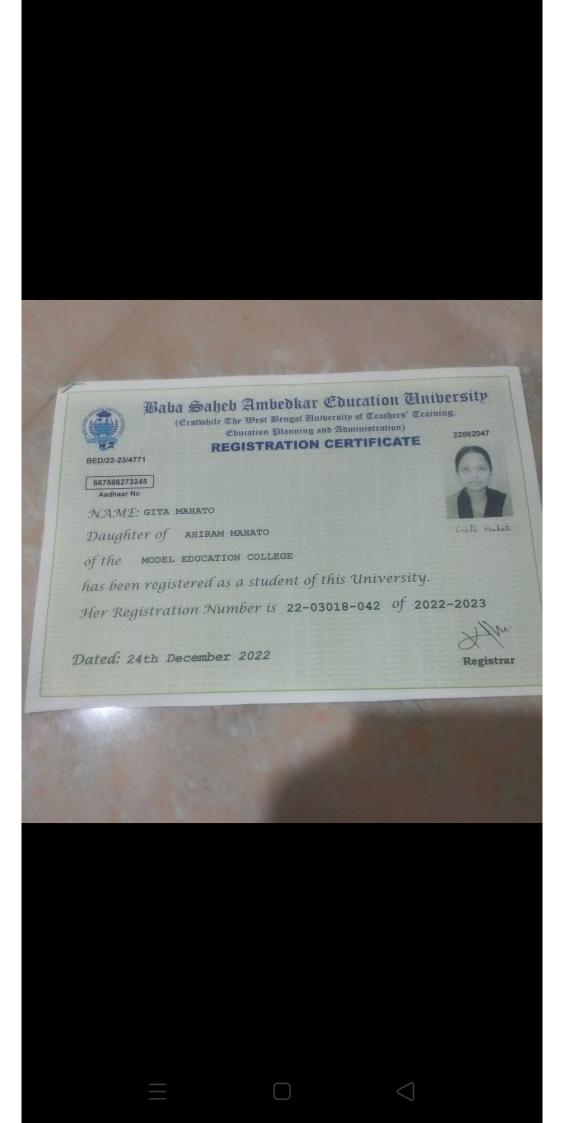

of their examinations within 7 days of completion of the examination. Such cancellation shall be treated as loss of one chance.
- 20. Notwithstanding the issue of the Admit Card, the University shall have the right for any masons which may appear to them sufficient, to cancel the admission of any candidate to any examination, whether before, during or after the examination. The University may also debar a condidate from appearing at any subsequent University Examination or Examinations. The decision of the University in all such cases shall be final.
- 21. In any case not covered by the foregoing rules, reference shall be made to the officer-in-charge for special direction, and his decision shall be accepted as final
- 22. Carrying Mobile Phone in Examination Hall is strictly prohibited.



Office No.: B.Ed.1/R/22/25749

# Baba Saheb Ambedkar Education University

(Erstwhile The West Bengal University of Teachers' Training, Education Planning and Administration)

SHOW YOUR ORIGINAL REGISTRATION CERTIFICATE ALONG WITH THIS ADMIT CARD



585141130167

Aadhaar No

### **ADMIT CARD**

BACHELOR OF EDUCATION (B.Ed.) 1ST SEMESTER EXAMINATION, 2022

Name of the Candidate

: JANARDAN MAHATO

Gender

: MALE

Son/Daughter of

: JAWHARLAL MAHATO

Name of the College

: ANANDA MARGA GURUKULA TEACHERS' TRAINING

COLLEGE

Courses to be appeared

: ALL COURSES

Method Subject: Pedagogy of a School Subject (Part - I): Physical Science

**Examination Centre** 

(For examination of

Theoretical Courses only)

: RAMKRISHNA MAHATO MEMORIAL TEACHERS' TRAINING COLLEGE VILLAGE- MANAKCHITA, POST OF