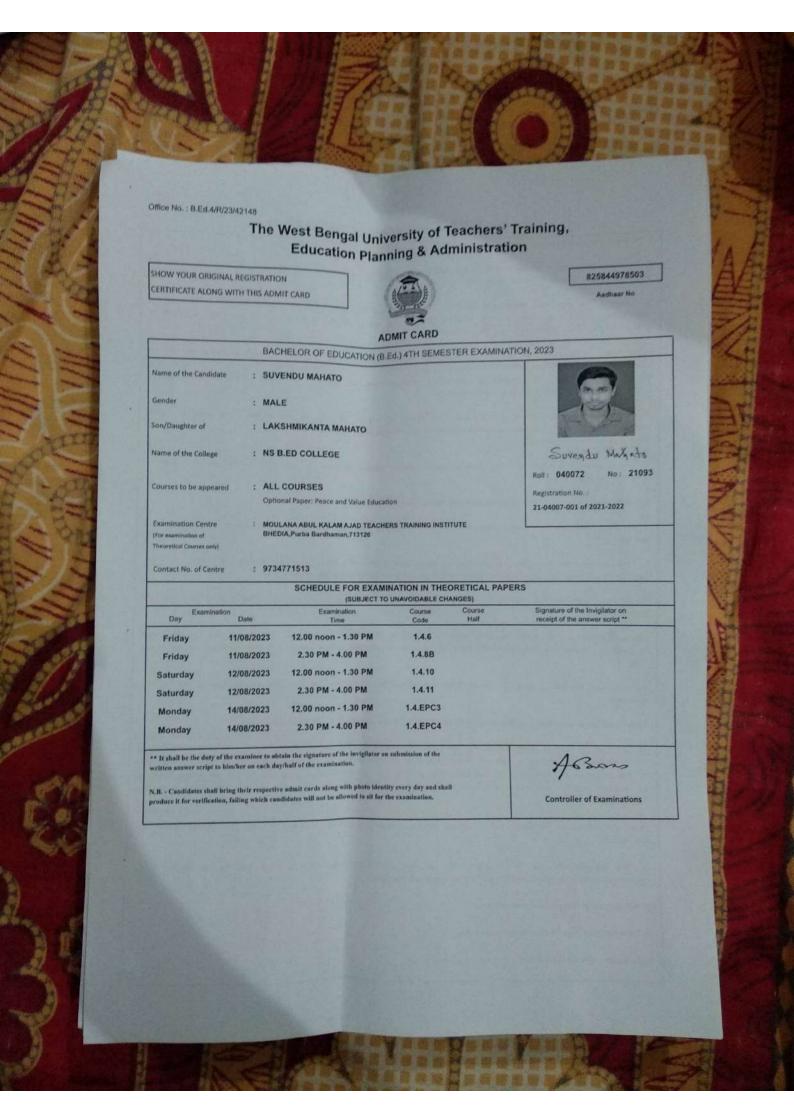

use only)

Segistrar (Academic)

of the molen

Conden, Hourself - 7



### **VIDYASAGAR UNIVERSITY ADMIT CARD**

OFFICE NO.

PD146/230

BACHELOR OF PHYSICAL EDUCATION (B.P.Ed.) 4th SEMESTER EXAMINATION 2023.

Student's Name:

NISHA ORANG

SEC FEMALE

Father's Name:

HANDU ORANG

(offege: SEVA BHARATI MAHAVIDYALAYA, KAPGARI

### NOTE

This admit card has been issued subject to rules 13 and 14 printed on the reverse

- I. Do not change (a) Your Roll No., or (b) Name of the examination
- II. Check up (if necessary, correct under the signature of the principal)

All entries relating to : (1) Subjects (2) Name (3) Regn. No.

1465514 Roll

Number 210226

Regn. No: VU211035791

2021-2022 Session:



| BADMINTON |  |  |
|-----------|--|--|
|           |  |  |

Controller of Examinations

[ 200 ]





### Sidho-Kanho-Birsha University

### Admission to Post Graduate Courses for the session 2021-22

(Accredited by NAAC with B+ Grade)
Purulia, West Bengal, India

Applicant's Primary Details

Application Id: 210000228 Full Name: SHUBHAM DUTTA

Category: General Date of Birth: 12-03-1999

Name of Father : SHAKTI DUTTA Reservation Type : Un-Reserved

Email: duttashubham8@gmail.com Mobile: 9064972166



Admission Confirmation

Merit List: 4th Merit List Course: Masters Date of Admission: 08-10-2021

Subjects Allotted

Subject 1: Physics

Transaction History

Amount Paid: 2860 Order Id: pay\_I6iNGEZQxr7LJM Date of Payment: 08-10-2021

| Fees Struct | ure            |      |
|-------------|----------------|------|
| SL          | Particulars    | ₹    |
| 1           | ADMISSION FEES | 2860