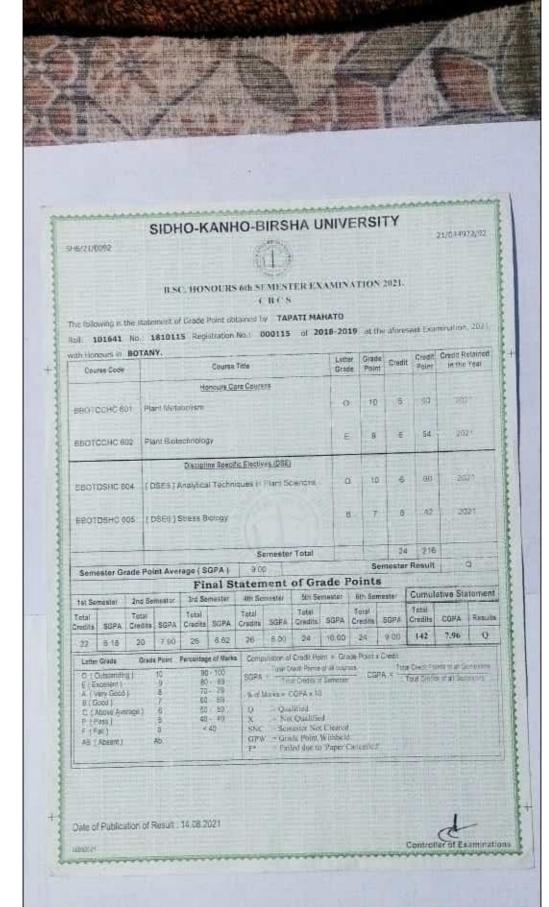

#### IN ZOOLOGY

The following is the statement of Marks and Grade Point obtained by TIMIR BINASH MAHATO

Roll: 75410018 No.: 0029 Registration No.: 000117 of 2014-2015 at the M.Sc. 4th Semester

Examination, 2020 ( Held in the month of October 2020 ) Credit Retained Credit Letter Grade Credit Course Title Course Code in the Year Grade Point Point A 8 32 4 2020 Unit-I: Neurobiology Unit-II: Biostatistics & MZOOCCT 401 Introduction to Bioinformatics 10 40 0 2020 MZOOMET 402C 4 Genetics And Cell Biology II 9 36 2020 A+ MZOOMET 403C Genetics And Cell Biology III 4 MZOOACT 404 ADD-ON Course: Health, Hygiene, Sanitization 9 36 4 A+ 2020 MZOOMES 405C Practical VI 4 A+ 9 36 2020 MZOOMEP 406 Project & Dissertation 0 10 40 2020 Total of 4th Semester 24 220 3rd Semester 4th Semester 2nd Semester 1st Semester Cumulative Statement (1st+2nd+3rd+4th Semester) Total Total Total Total Total **Cumulative Grade** Percentage of Credits SGPA Credits SGPA Credits SGPA Credits SGPA Credits Point Average (CGPA) Marks obtained Results 24 9.17 24 7.33 24 7.17 24 6.00 96 7.42 70.00% Letter Grade **Grade Point** Percentage of Marks Computation of Credit Point = Grade Point x Credit O (Outstanding) 10 90 - 100  $\Sigma$  Credit Points of all courses Total Credits of Semester CGPA = \(\sum\_{\text{CGPA}}\) Credit Points of all Semester A+ (Excellent) 80 - 89 A (Very Good) 70 - 79 Total Credits of all Semester B+ (Good) I = First Class (60% and more in percentage of marks) 60 - 69 (Above Average) II = Second Class (40% and more but less than 60% in percentage of marks) 55 - 59 Average) 50 - 54 40 - 49 X = Failed in 4th Semester (Pass) SNC = Semester Not Cleared (Previous) Fail)
(Absent) GPW = Grade Point Withheld